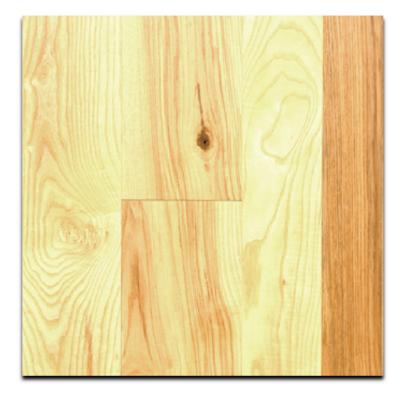

### appearance

natural mountain ash has a character grade appearance and an oak like grain structure.

#### color

natural mountain ash has natural ash color tones. It will contain considerable variations in color from white to amber with dark streaks. Knots and other character marks are prominent.